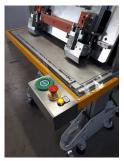

**Ergonomic** workstation, electrically adjustable in height, with security of the work area by "U" shaped light curtains (facilitates the operator's lateral movements).

Possibility of assembling **2 sheet metal formats** (60cm and 30 inches). The change of series is done in less than 30s and **without tools**.

Control of the correct clipping by detection and **vision sensor**.

A mechanical device **locks** the position of the slides once the check has been carried out.