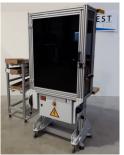

## **Clipping station**

## Slides on bottom plate

Assembly station upstream of the heated drawer assembly line, allowing 2 slides to be **clipped** onto a base plate.

It **communicates** with the line in order to validate and guarantee the correct assembly for the rest of the operations.

**Ergonomic** workstation, electrically adjustable in height, with security of the work area by "U" shaped light curtains (facilitates the operator's lateral movements).

Possibility of assembling **2 sheet metal formats** (60cm and 30 inches). The change of series is done in less than 30s and **without tools**.