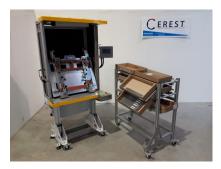

## **Clipping station**

## Slides on bottom plate

Assembly station upstream of the heated drawer assembly line, allowing 2 slides to be **clipped** onto a base plate.

It **communicates** with the line in order to validate and guarantee the correct assembly for the rest of the operations.

**Ergonomic** workstation, electrically adjustable in height, with security of the work area by "U" shaped light curtains (facilitates the operator's lateral movements).

Possibility of assembling **2 sheet metal formats** (60cm and 30 inches). The change of series is done in less than 30s and **without tools**.

## SPECIFICATIONS:

Height adjustment 300mmSheet sizes: 60cm / 30 inches

• Height 2000mm / Width 1025 / Depth: 800mm

Pneumatic energy: 5 barsElectrical energy: 230V

Reference: 3472

Project added the 13/07/21