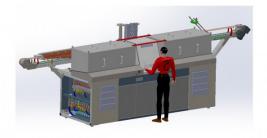

The unit is used to heat manifolds for the automotive industry.

This design accommodates **two heating inductors** mounted in series with their two power sources (not produced by Cerest), as well as the entire water cooling system.

A **Kevlar belt** conveyor is installed in the spiral inductors.

Heating is carried out in continuous flow on a 6 m long conveyor at a speed of 0.27 m/s.

A **camera** monitors the temperature of the parts.

The operator has a monitoring screen.

## FEATURES:

- Length 6333 mm
- Depth 1700 mm
- Height 1500 mm
- Heating Temperature 260°C

Ref: 3712 Leistung hinzugefügt 21/08/24