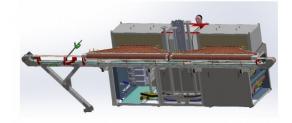

The unit is used to heat manifolds for the automotive industry.

This design accommodates **two heating inductors** mounted in series with their two power sources (not produced by Cerest), as well as the entire water cooling system.

A **Kevlar belt** conveyor is installed in the spiral inductors.

Heating is carried out in continuous flow on a 6 m long conveyor at a speed of 0.27 m/s.

A **camera** monitors the temperature of the parts.

## FEATURES:

- Length 6333 mm
- Depth 1700 mm
- Height 1500 mm
- Heating Temperature 260°C

Ref: 3712 Leistung hinzugefügt 21/08/24