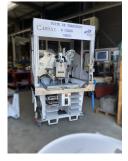

## **Heat transfer press**

Automatic press for hot transferring labels on rolls to your product.

Standing operator station with manual loading/unloading. Digitally-driven drawer for easy loading and product insertion under the press.

Tool storage and heating pad at the bottom of the press. Handling on braked castors or forklift.