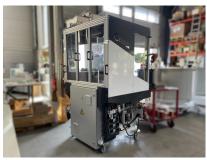

## **Heat transfer press**

Automatic press for hot transferring labels on rolls to your product.

Standing operator station with manual loading/unloading. Digitally-driven drawer for easy loading and product insertion under the press.

Tool storage and heating pad at the bottom of the press. Handling on braked castors or forklift.