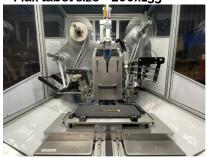

## **Heat transfer press**

Automatic press for hot transferring labels on rolls to your product.

Standing operator station with manual loading/unloading. Digitally-driven drawer for easy loading and product insertion under the press.

Product positioning tools and interchangeable heating pad. HARTING-type plug connection Automatic detection of the type of tools and heating pad by the press.

Label roll can be fitted with or without protection. Precise, repeatable and configurable label positioning under the press. Label backing rewound after transfer

## SPECIFICATIONS:

- Heating power = 1kW
- Force adjustable on HMI = from 100 to 700 kg
- Heating temperature can be set on HMI = from 20 to 250°.
- · Application time can be set on HMI
- - Maximum product size = 750x250x80mm
- - Max label size = 200x135