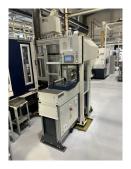

## Loader/Stacker for cylindrical parts

## in CNC

**Parts loader** for all types of machine for **automatic feeding**. Storage system for **450 parts ready for machining**.

The operator fills the stocker using a **loading drawer**. This same drawer is used to feed individual parts to the machine using a **2-axis pick-and-place** system.

The station can handle workpieces from **Ø1 to Ø13** and lengths from **40 to 200 mm**.

**Operator HMI with touch screen** and various buttons. Secure access hatches for changing series. All oil from the machine is collected and returned.

## SPECIFICATIONS:

- Ø pieces = Ø3 to Ø13mm
- Part length from 40 to 200mm
- Overall dimensions LxHxW (Charger Storer): 1800x2150x475mm
- Storage of 18 levels of 25 parts
- · Data exchange with the machine