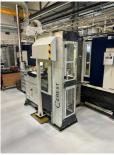

## Loader/Stacker for cylindrical parts

## in CNC

**Parts loader** for all types of machine for **automatic feeding**. Storage system for **450 parts ready for machining**.

The operator fills the stocker using a **loading drawer**. This same drawer is used to feed individual parts to the machine using a **2-axis pick-and-place** system.

The station can handle workpieces from **Ø1 to Ø13** and lengths from **40 to 200 mm**.

**Operator HMI with touch screen** and various buttons. Secure access hatches for changing series. All oil from the machine is collected and returned.

## SPECIFICATIONS:

- Ø pieces = Ø3 to Ø13mm
- Part length from 40 to 200mm
- Overall dimensions LxHxW (Charger Storer): 1800x2150x475mm
- Storage of 18 levels of 25 parts
- · Data exchange with the machine