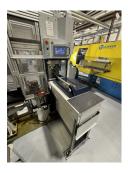

## Loader/Stacker for cylindrical parts

## in CNC

**Parts loader** for all types of machine for **automatic feeding**. Storage system for **450 parts ready for machining**.

The operator fills the stocker using a **loading drawer**. This same drawer is used to feed individual parts to the machine using a **2-axis pick-and-place** system.

The station can handle workpieces from **Ø1 to Ø13** and lengths from **40 to 200 mm**.

**Operator HMI with touch screen** and various buttons. Secure access hatches for changing series. All oil from the machine is collected and returned.

## SPECIFICATIONS:

- Ø pieces = Ø3 to Ø13mm
- Part length from 40 to 200mm
- Overall dimensions LxHxW (Charger Storer): 1800x2150x475mm
- Storage of 18 levels of 25 parts
- · Data exchange with the machine