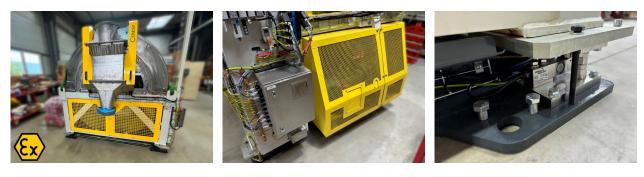

## Rollomixer

Retrofit

Mechanische Studien

Realisierungen

🔵 Verkabelung

O Steuerungen

This project involves retrofitting a horizontal axis mixer to comply with current CE and ATEX standards.

Fitted with mixing paddles and a bucket wheel, the original machine allows pellets to be loaded via the high inlet of the shutter system, then the mixed product to be discharged.

## Various functions have now been added:

- Integration of a weighing system via 4 load cells
- Integration of coded locks with captive key concept for anti-blocking (ATEX compatible)
- Change of **geared motor** and integration of a brake
- Addition of a **bypass position** to the loading/unloading flap
- Compliance with ATEX standards (100% compatible components, rigorous earthing, etc.)
- Complete overhaul of the pneumatic system
- ...

SPECIFICATIONS :

- Mixing capacity: 1.5T
- Load cell accuracy: +/- 1 Kg
- Tare weight: 3.5T
- ATEX 2/22 compatible

Ref : 3645 Leistung hinzugefügt 17/10/24

**CEREST** 20 Rue des Frères Lumiere 68000 Colmar - FRANCE