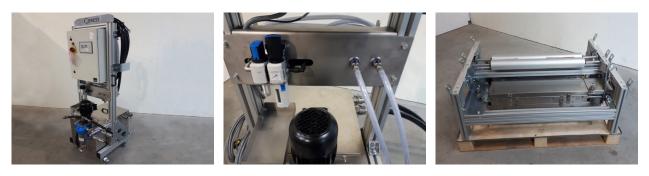

## Spraying device

Tank + Spray cassette

Mechanical engineering

Realizations

🔘 Cabling

O Machines

Integration of a **WEKO** device allowing the uniform spraying of a liquid on a paper web moving at a speed of **600m/min**.

The device is composed of an **autonomous** management system mounted on an aluminium profile frame equipped with castors, integrating a tank with filtration and an electrical control box.

2 spray heads are connected to the tank by flexible pipes with quick couplings.

In storage mode, fixings for **storing** accessories (hoses, etc.) are positioned on the rear of the chassis.

SPECIFICATIONS :

- Stand-alone station
- Easily movable
- Pneumatic energy : 5 bars
- Electrical energy: 230V